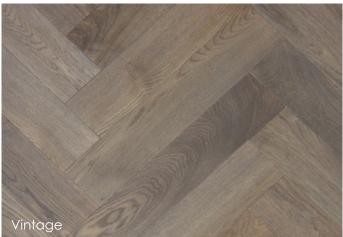

## Engineered Timber ~ Parquetry

Our Engineered Parquetry collection brings style and sophistication to your home. Installed in herringbone pattern, our Parquetry can be used alone or as a feature within your timber floor. Suitable for grand feature walls and adding texture to any space.

## **Product Specifications:**

Length: 600mmWidth: 120mmThickness: 15mm