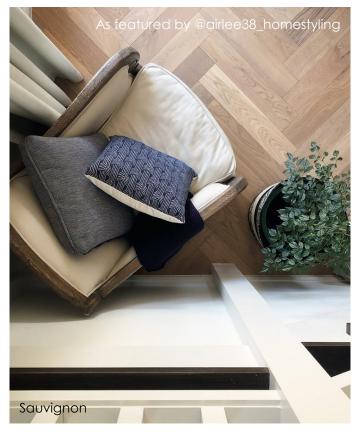

Herringbone

Sauvignon

featured by @airlee38\_homestyling

## Engineered Timber ~ Parquetry

Our Engineered Parquetry collection brings style and sophistication to your home. Installed in herringbone pattern, our Parquetry can be used alone or as a feature within your timber floor. Suitable for grand feature walls and adding texture to any space.