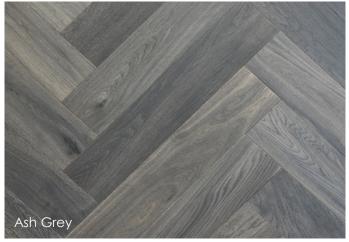

## Engineered Timber ~ Parquetry

Our Engineered Parquetry collection brings style and sophistication to your home. Installed in herringbone pattern, our Parquetry can be used alone or as a feature within your timber floor. Suitable for grand feature walls and adding texture to any space.