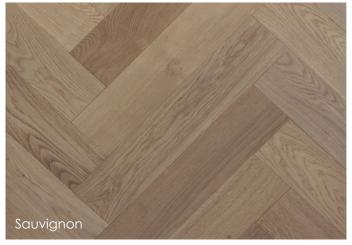

Herringbone

Sauvignon

featured by @airlee38\_homestyling

## Engineered Timber ~ Parquetry

Our Engineered Parquetry collection brings style and sophistication to your home. Installed in herringbone pattern, our Parquetry can be used alone or as a feature within your timber floor. Suitable for grand feature walls and adding texture to any space.