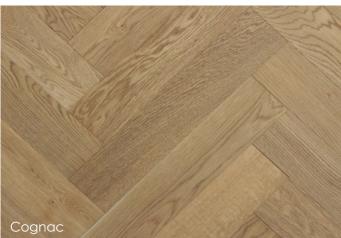

## Engineered Timber ~ Parquetry

Our Engineered Parquetry collection brings style and sophistication to your home. Installed in herringbone pattern, our Parquetry can be used alone or as a feature within your timber floor. Suitable for grand feature walls and adding texture to any space.