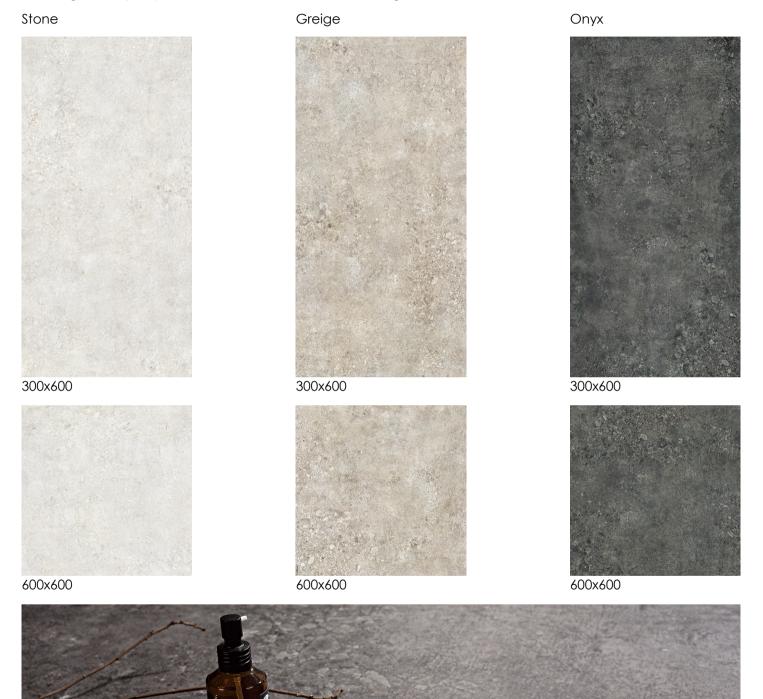

## Terracrete Collection

Terracrete Floor / Wall Tile

Surfaces

Greige and Onyx

## Terracrete

With the increasing popularity of terrazzo tiles comes the latest innovative technology combining terrazzo chips with neutral concrete tones. Capturing all the benefits of a concrete surface whilst incorporating sophisticated design elements in 3 neutral colourways. Durable porcelain with a textural lappato finish showcasing infrequent and fragmentary chips. Now available with a rectified edge in sizes 300x600 and 600x600.

Onyx

\* Natural products vary in colour, pattern, texture and natural veining. These variations are characteristic of these products, and are not considered a flaw. Please note that the samples shown are indicative only.