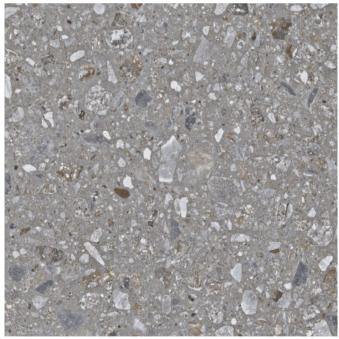

## Terrazzo

Create the ultimate entryway or bathroom with our Terrazzo Multi Grey. Durable porcelain that stands the test of time, requiring no additional maintenance. Featuring chunky blue, grey and white chips with hints of bronze.

Suitable for both residential and commercial applications with an R10 Slip Rating. Now available in 300x600 and 600x600 formats, with rectified edges.

Multi Grey 300x600

Multi Grey 600x600

\* Natural products vary in colour, pattern, texture and natural veining. These variations are characteristic of these products, and are not considered a flaw. Please note that the samples shown are indicative only.