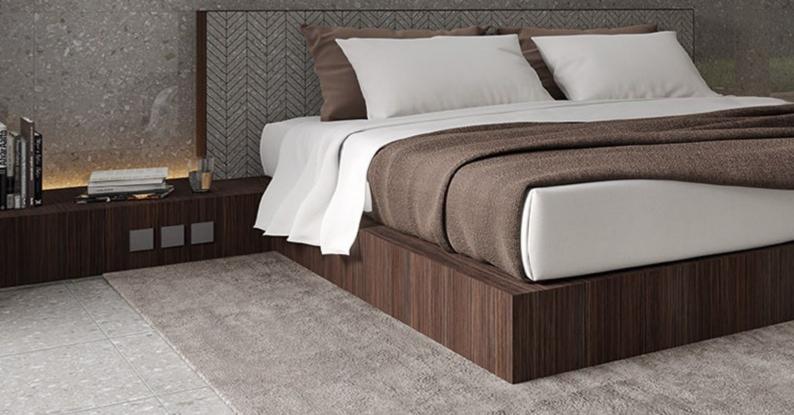

## Terrazzo Collection

Terrazzo Floor / Wall Tile

Multi Grev

## Terrazzo

Create the ultimate entryway or bathroom with our Terrazzo Multi Grey. Durable porcelain that stands the test of time, requiring no additional maintenance. Featuring chunky blue, grey and white chips with hints of bronze.

Suitable for both residential and commercial applications with an R10 Slip Rating. Now available in 300x600 and 600x600 formats, with rectified edges.

Multi Grey 300x600

Multi Grey 600x600

\* Natural products vary in colour, pattern, texture and natural veining. These variations are characteristic of these products, and are not considered a flaw. Please note that the samples shown are indicative only.