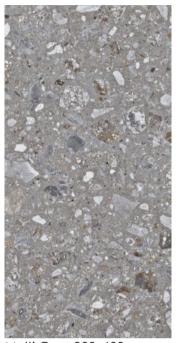

## Terrazzo

Create the ultimate entryway or bathroom with our Terrazzo Multi Grey. Durable porcelain that stands the test of time, requiring no additional maintenance. Featuring chunky blue, grey and white chips with hints of bronze.

Suitable for both residential and commercial applications with an R10 Slip Rating. Now available in 300x600 and 600x600 formats, with rectified edges.

Multi Grey 300x600

Multi Grey 600x600

\* Natural products vary in colour, pattern, texture and natural veining. These variations are characteristic of these products, and are not considered a flaw. Please note that the samples shown are indicative only.