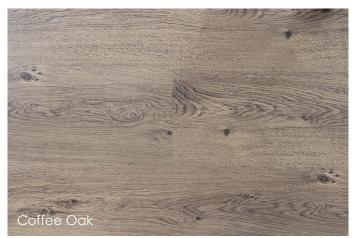

## Laminate ~ <u>Manhattan</u> 110

The Manhattan 110 laminate range highlights traditional and timeless features in a versatile range of shades that will complement all homes. Incredibly durable, this range is perfect for busy households.

## **Product Features:**

- Hypoallergenic
- Hard wearing / durable surface
- Easy care and low maintenance
- Pet friendly
- Antibacterial
- Short Board
- AC3 rating

Residential Warranty: 25 years

- \* As laminate replicates a natural product, variation in colour and grain will occur. Please note that the samples shown are indicative only.
- \* Not recommended for wet areas.