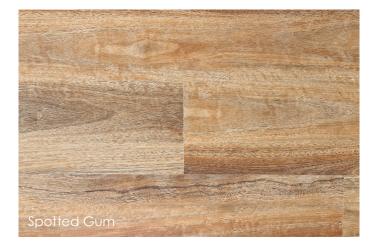

## Laminate ~ <u>Manhattan</u> 110

The Manhattan 110 laminate range highlights traditional and timeless features in a versatile range of shades that will complement all homes. Incredibly durable, this range is perfect for busy households.

## **Product Features:**

- Hypoallergenic
- Hard wearing / durable surface
- Easy care and low maintenance
- Pet friendly
- Antibacterial
- Short Board
- AC3 rating

Residential Warranty: 25 years

- \* As laminate replicates a natural product, variation in colour and grain will occur. Please note that the samples shown are indicative only.
- \* Not recommended for wet areas.