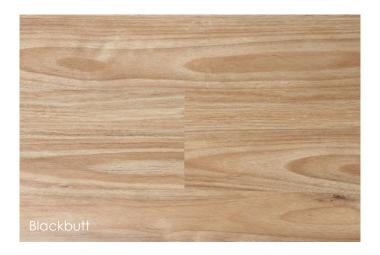

## Laminate ~ <u>Manhattan</u> 110

The Manhattan 110 laminate range highlights traditional and timeless features in a versatile range of shades that will complement all homes. Incredibly durable, this range is perfect for busy households.

## **Product Features:**

- Hypoallergenic
- Hard wearing / durable surface
- Easy care and low maintenance
- Pet friendly
- Antibacterial
- Short Board
- AC3 rating

Residential Warranty: 25 years

- \* As laminate replicates a natural product, variation in colour and grain will occur. Please note that the samples shown are indicative only.
- \* Not recommended for wet areas.