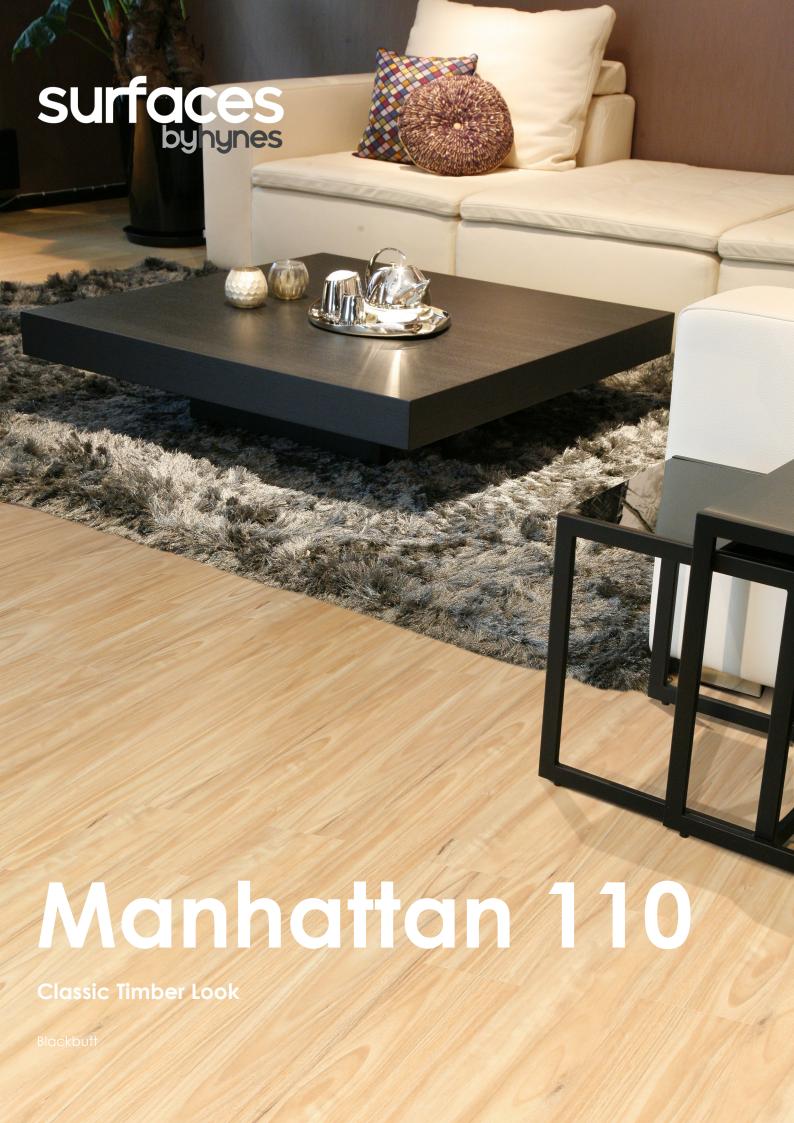

## Laminate ~ <u>Manhattan</u> 110

The Manhattan 110 laminate range highlights traditional and timeless features in a versatile range of shades that will complement all homes. Incredibly durable, this range is perfect for busy households.

Hypoallergenic and easy to clean and maintain, the Manhattan 110 laminate range has a beautiful warmth sure to add character to any home.