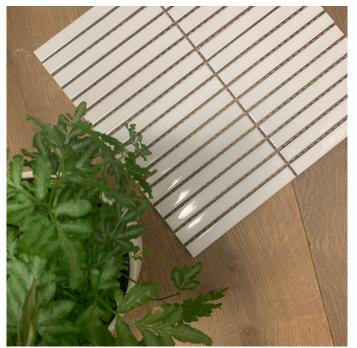

surfaces

Mosdics

Kit Kat in White

Kit Kat White Matt

## Kit Kat White

Add a sense of flare to your bathroom or splashback with our Kit Kat White Mosaic. A simplistic design can provide a personal touch. Using contrasting or matching grout tones will emphasise the overall appearance of your new space. Suitable to lay in both horizontal and vertical format.