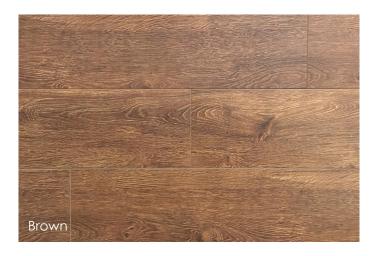

## Laminate ~ Nordic 115

The Nordic 115 range is inspired by Scandinavian style, giving you an aesthetically beautiful floor with depth of colour and texture throughout its plank. Incredibly durable, this range is perfect for busy households.

Hypoallergenic and easy to clean and maintain, the Nordic 115 laminate range has four sided micro bevel joins giving you an authentic solid wood floor look.

## Residential Warranty: 25 years

- \* As laminate replicates a natural product, variation in colour and grain will occur. Please note that the samples shown are indicative only.
- \* Not recommended for wet areas.