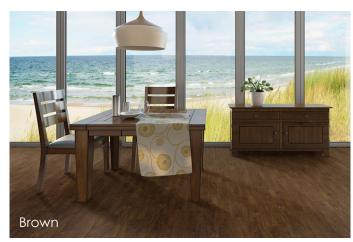

## Laminate ~ Nordic 115

The Nordic 115 range is inspired by Scandinavian style, giving you an aesthetically beautiful floor with depth of colour and texture throughout its plank. Incredibly durable, this range is perfect for busy households.

Hypoallergenic and easy to clean and maintain, the Nordic 115 laminate range has four sided micro bevel joins giving you an authentic solid wood floor look.