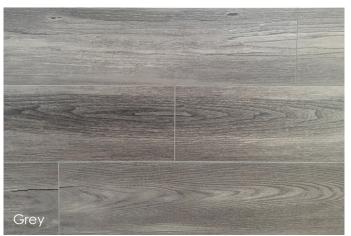

## Laminate ~ Nordic 115

The Nordic 115 range is inspired by Scandinavian style, giving you an aesthetically beautiful floor with depth of colour and texture throughout its plank. Incredibly durable, this range is perfect for busy households.

Hypoallergenic and easy to clean and maintain, the Nordic 115 laminate range has four sided micro bevel joins giving you an authentic solid wood floor look.

## Residential Warranty: 25 years

- \* As laminate replicates a natural product, variation in colour and grain will occur. Please note that the samples shown are indicative only.
- \* Not recommended for wet areas.