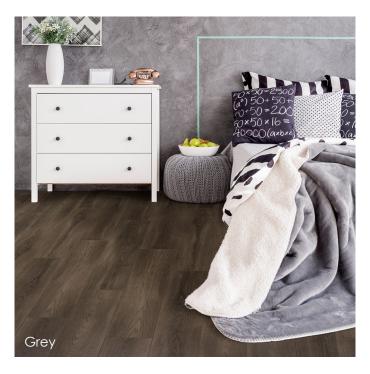

## Laminate ~ Nordic 115

The Nordic 115 range is inspired by Scandinavian style, giving you an aesthetically beautiful floor with depth of colour and texture throughout its plank. Incredibly durable, this range is perfect for busy households.

Hypoallergenic and easy to clean and maintain, the Nordic 115 laminate range has four sided micro bevel joins giving you an authentic solid wood floor look.