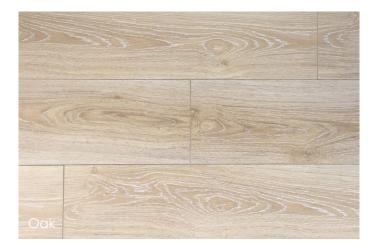

## Laminate ~ Nordic 115

The Nordic 115 range is inspired by Scandinavian style, giving you an aesthetically beautiful floor with depth of colour and texture throughout its plank. Incredibly durable, this range is perfect for busy households.

Hypoallergenic and easy to clean and maintain, the Nordic 115 laminate range has four sided micro bevel joins giving you an authentic solid wood floor look.

## Residential Warranty: 25 years

- \* As laminate replicates a natural product, variation in colour and grain will occur. Please note that the samples shown are indicative only.
- \* Not recommended for wet areas.