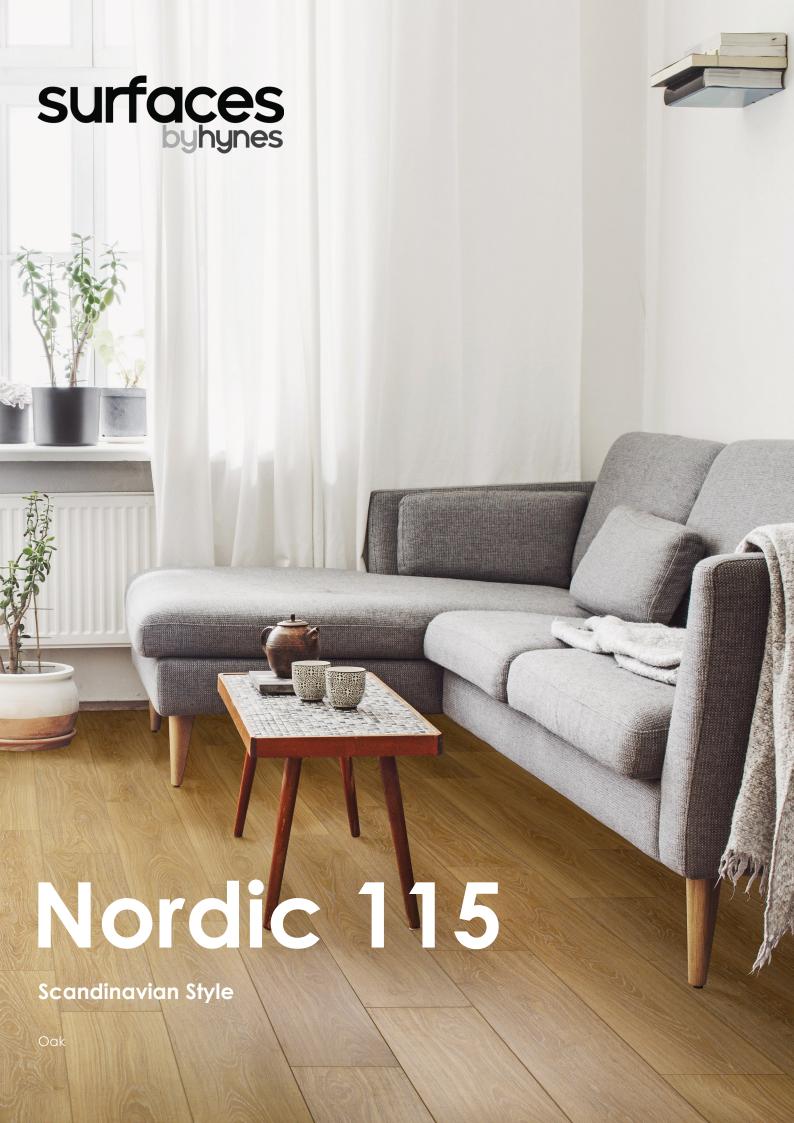

## Laminate ~ Nordic 115

The Nordic 115 range is inspired by Scandinavian style, giving you an aesthetically beautiful floor with depth of colour and texture throughout its plank. Incredibly durable, this range is perfect for busy households.

Hypoallergenic and easy to clean and maintain, the Nordic 115 laminate range has four sided micro bevel joins giving you an authentic solid wood floor look.