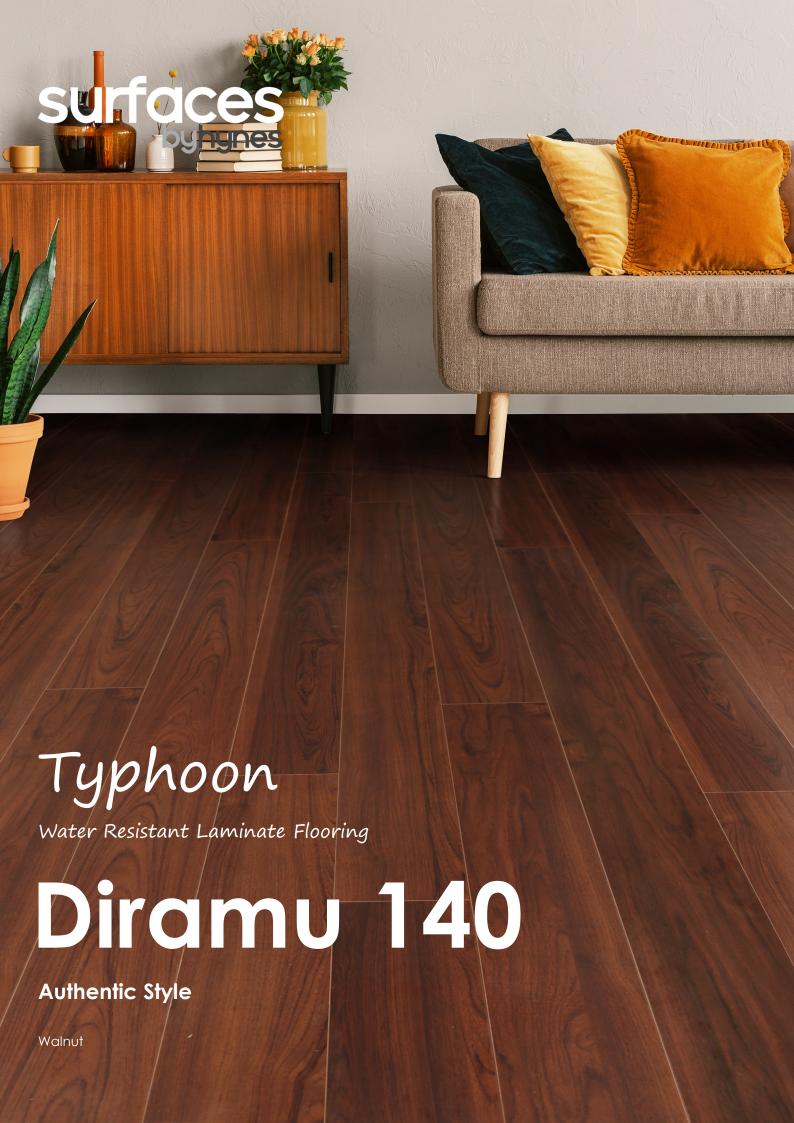

## Typhoon Laminate ~ Diramu 140

The Typhoon Diramu 140 Laminate range is inspired by contemporary style, providing you with a rich timber look. Incredibly durable, this range is perfect for busy households.

Hypoallergenic and easy to clean and maintain, the Diramu 140 Laminate range has a lustrous finish to give your floor an opulent feel.