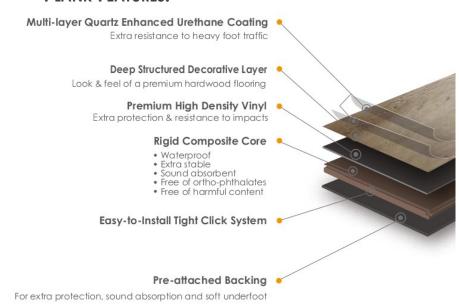

### **FEATURES:**

- Rigid Planks
- Wet Mop Cleaning
- Sound Absorbent
- Impact Resistant
- Very low voc
- Resistant to small underfloor imperfections

### **PLANK FEATURES:**

The Hamptons range is perfect for busy families and a carefree lifestyle. Designed to be extra durable in varied humid conditions in all Australian Homes. The Hamptons range is the next generation in flooring.

Designed to last, the floor's surface is extremely sturdy and resistant to wear. Exceeding the highest requirements for scuffs and wear, this product is perfect for the whole family. With an exceptional sound absorption backing, the Hamptons Hybrid Collection is a 'Must Have' in any busy home.