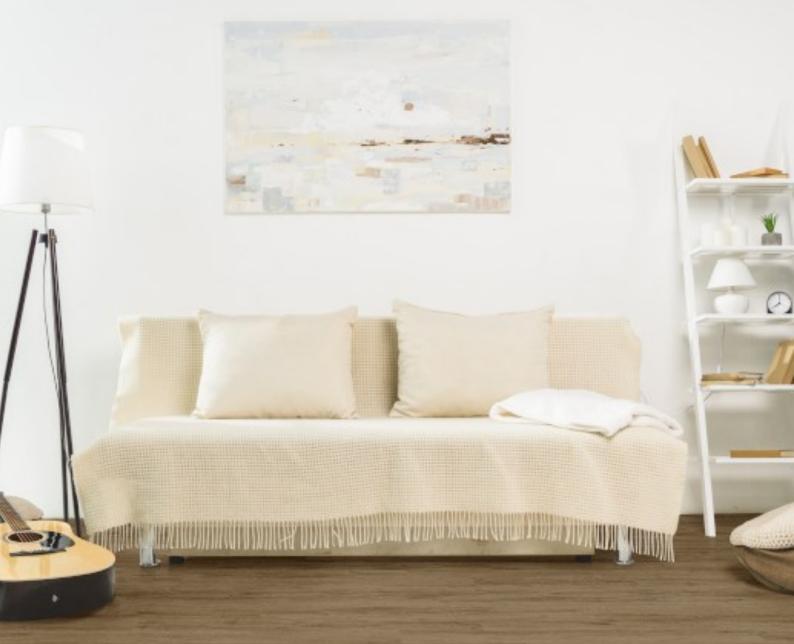

The Hamptons Hybrid Collection has the appearance of genuine timber without any of the maintenance. Available in a selection of 6 captivating colours with embossed textures that showcase natural grains and European features. Boasting wider, longer boards ensuring an aesthetically pleasing finish, Hybrid Hamptons feels very good to walk on due to its rigid core and high density underlay.

Designed to last, the floor's surface is extremely sturdy and resistant to wear. Exceeding the highest requirements for scuffs and wear, this product is perfect for the whole family. With an exceptional sound absorption backing, the Hamptons Hybrid Collection is a 'Must Have' in any busy home.