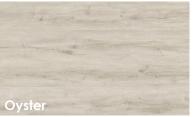

## Hamptons Ultra

**Hybrid Waterproof Flooring** 

Sand 1842mm x 225mm x 6mm

The Hamptons Hybrid Collection has the appearance of genuine timber without any of the maintenance. Available in a selection of 6 captivating colours with embossed textures that showcase natural grains and European features. Boasting wider, longer boards ensuring an aesthetically pleasing finish, Hybrid Hamptons feels very good to walk on due to its rigid core and high density underlay.