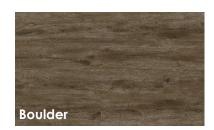

The Hamptons Hybrid Collection has the appearance of genuine timber without any of the maintenance. Available in a selection of 6 captivating colours with embossed textures that showcase natural grains and European features. Boasting wider, longer boards ensuring an aesthetically pleasing finish, Hybrid Hamptons feels very good to walk on due to its rigid core and high density underlay.