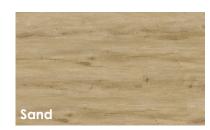

The Hamptons Hybrid Collection has the appearance of genuine timber without any of the maintenance. Available in a selection of 6 captivating colours with embossed textures that showcase natural grains and European features. Boasting wider, longer boards ensuring an aesthetically pleasing finish, Hybrid Hamptons feels very good to walk on due to its rigid core and high density underlay.