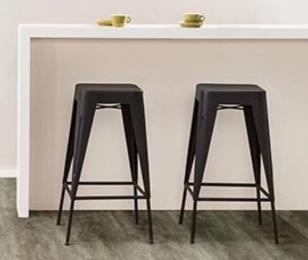

The Hamptons Hybrid Collection has the appearance of genuine timber without any of the maintenance. Available in a selection of 6 captivating colours with embossed textures that showcase natural grains and European features. Boasting wider, longer boards ensuring an aesthetically pleasing finish, Hybrid Hamptons feels very good to walk on due to its rigid core and high density underlay.

Designed to last, the floor's surface is extremely sturdy and resistant to wear. Exceeding the highest requirements for scuffs and wear, this product is perfect for the whole family. With an exceptional sound absorption backing, the Hamptons Hybrid Collection is a 'Must Have' in any busy home.