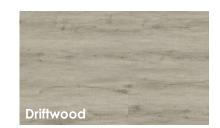

The Hamptons Hybrid Collection has the appearance of genuine timber without any of the maintenance. Available in a selection of 6 captivating colours with embossed textures that showcase natural grains and European features. Boasting wider, longer boards ensuring an aesthetically pleasing finish, Hybrid Hamptons feels very good to walk on due to its rigid core and high density underlay.