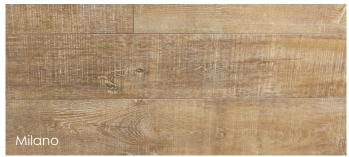

## Typhoon Laminate ~ Artesan 130

The Typhoon Artesan 130 Laminate range is a very versatile product, characterised by a genuine rustic look. Artesan 130 has a two-pass factory applied Power Sealer and boasts a water resistant surface making this floor easy to clean and maintain.

The heavy commercial wear layer makes this product perfect for intense family use, with beautiful colours that will bring any living space to life.