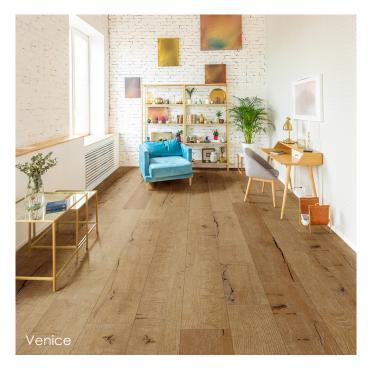

## Typhoon Laminate ~ Artesan 130

The Typhoon Artesan 130 Laminate range is a very versatile product, characterised by a genuine rustic look. Artesan 130 has a two-pass factory applied Power Sealer and boasts a water resistant surface making this floor easy to clean and maintain.

The heavy commercial wear layer makes this product perfect for intense family use, with beautiful colours that will bring any living space to life.