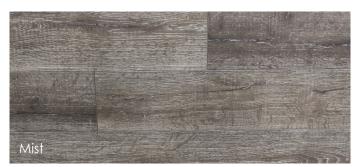

## Typhoon Laminate ~ Artesan 130

The Typhoon Artesan 130 Laminate range is a very versatile product, characterised by a genuine rustic look. Artesan 130 has a two-pass factory applied Power Sealer and boasts a water resistant surface making this floor easy to clean and maintain.

The heavy commercial wear layer makes this product perfect for intense family use, with beautiful colours that will bring any living space to life.