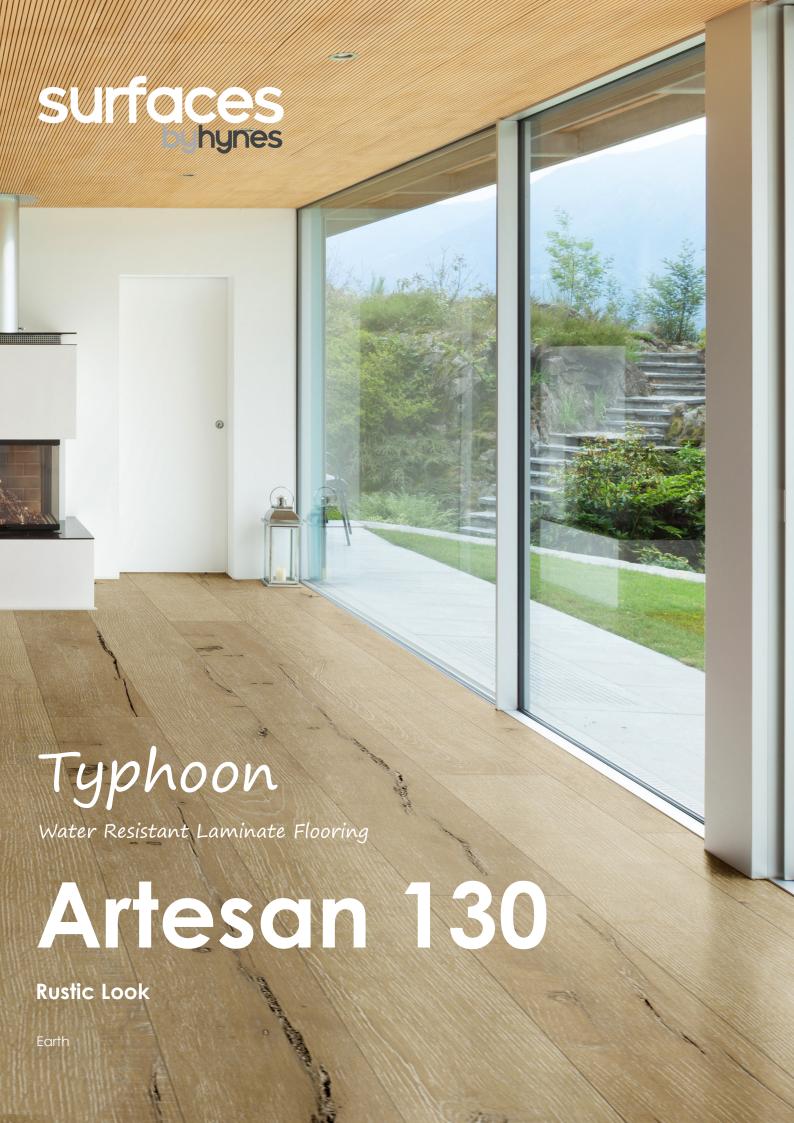

## Typhoon Laminate ~ Artesan 130

The Typhoon Artesan 130 Laminate range is a very versatile product, characterised by a genuine rustic look. Artesan 130 has a two-pass factory applied Power Sealer and boasts a water resistant surface making this floor easy to clean and maintain.

The heavy commercial wear layer makes this product perfect for intense family use, with beautiful colours that will bring any living space to life.