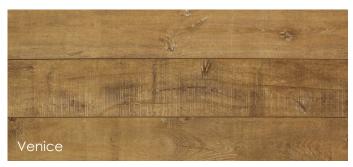

## Typhoon Laminate ~ Artesan 130

The Typhoon Artesan 130 Laminate range is a very versatile product, characterised by a genuine rustic look. Artesan 130 has a two-pass factory applied Power Sealer and boasts a water resistant surface making this floor easy to clean and maintain.

The heavy commercial wear layer makes this product perfect for intense family use, with beautiful colours that will bring any living space to life.