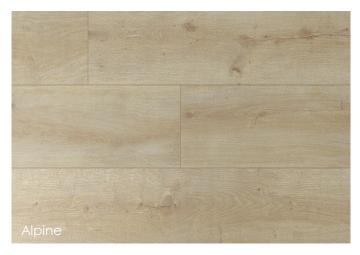

# Havana 160

**Modern Style** 

Cigar

## Typhoon Laminate ~ Havana 160

The Typhoon Havana 160 Laminate range is inspired by modern country style living, giving you realism in colour and texture throughout its wide plank. Incredibly durable, this range is perfect for busy households.

Hypoallergenic and easy to clean and maintain, the Havana 160 Laminate range has a refined contrasting grain that will make your floor unique.