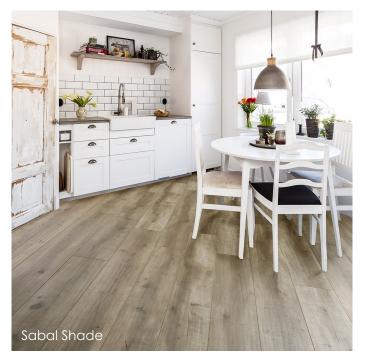

## Typhoon Laminate ~ Havana 160

The Typhoon Havana 160 Laminate range is inspired by modern country style living, giving you realism in colour and texture throughout its wide plank. Incredibly durable, this range is perfect for busy households.

Hypoallergenic and easy to clean and maintain, the Havana 160 Laminate range has a refined contrasting grain that will make your floor unique.