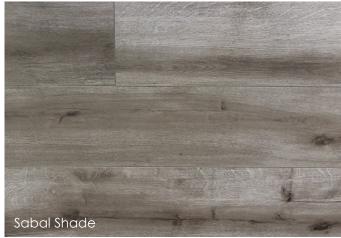

## Typhoon Laminate ~ Havana 160

The Typhoon Havana 160 Laminate range is inspired by modern country style living, giving you realism in colour and texture throughout its wide plank. Incredibly durable, this range is perfect for busy households.

Hypoallergenic and easy to clean and maintain, the Havana 160 Laminate range has a refined contrasting grain that will make your floor unique.