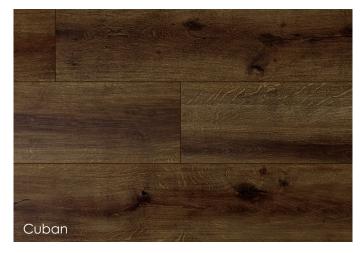

# Havana 160

**Modern Style** 

Cigar

## Typhoon Laminate ~ Havana 160

The Typhoon Havana 160 Laminate range is inspired by modern country style living, giving you realism in colour and texture throughout its wide plank. Incredibly durable, this range is perfect for busy households.

Hypoallergenic and easy to clean and maintain, the Havana 160 Laminate range has a refined contrasting grain that will make your floor unique.