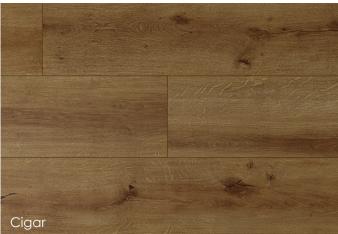

# Havana 160

**Modern Style** 

Cigar

## Typhoon Laminate ~ Havana 160

The Typhoon Havana 160 Laminate range is inspired by modern country style living, giving you realism in colour and texture throughout its wide plank. Incredibly durable, this range is perfect for busy households.

Hypoallergenic and easy to clean and maintain, the Havana 160 Laminate range has a refined contrasting grain that will make your floor unique.