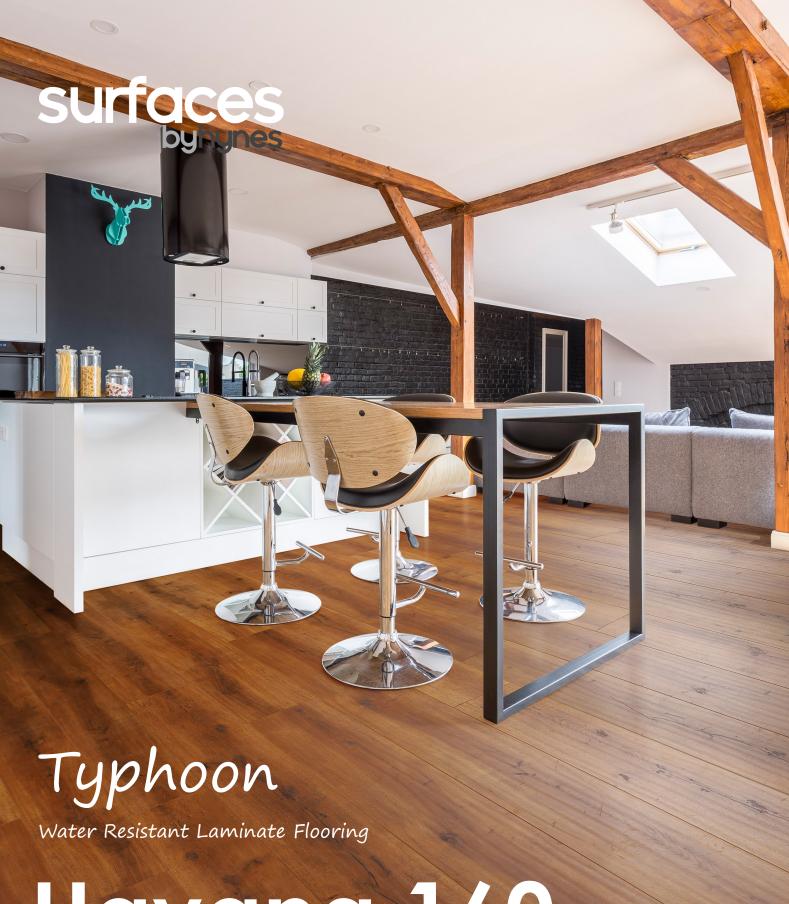

## Typhoon Laminate ~ Havana 160

The Typhoon Havana 160 Laminate range is inspired by modern country style living, giving you realism in colour and texture throughout its wide plank. Incredibly durable, this range is perfect for busy households.

Hypoallergenic and easy to clean and maintain, the Havana 160 Laminate range has a refined contrasting grain that will make your floor unique.