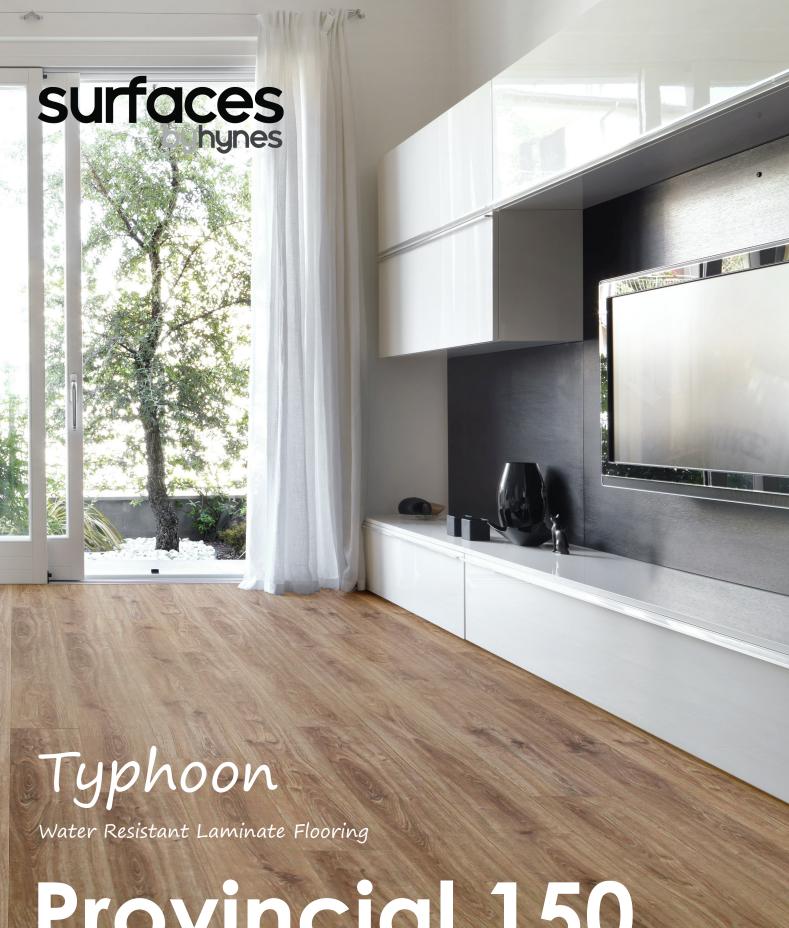

# Provincial 150

**Rustic Timber Style** 

Van Gogh

# Typhoon Laminate ~ Provincial 150

The Typhoon Provincial 150 Laminate range is inspired by warm modern tones, giving you an urban chic style with different shades of brown and grey. Incredibly durable and hard wearing, this range is perfect for busy households.

Hypoallergenic and easy to clean and maintain, 150 Laminate with its natural tones is warm, inviting and undeniably stylish.