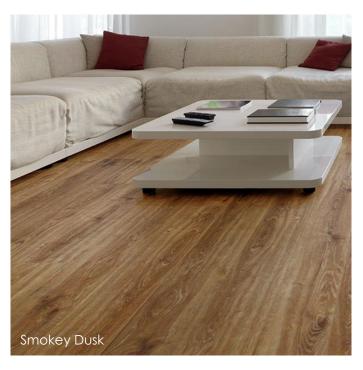

# Provincial 150

**Rustic Timber Style** 

Van Gogh

# Typhoon Laminate ~ Provincial 150

The Typhoon Provincial 150 Laminate range is inspired by warm modern tones, giving you an urban chic style with different shades of brown and grey. Incredibly durable and hard wearing, this range is perfect for busy households.