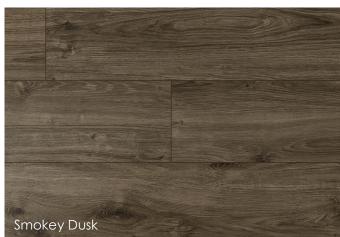

# Provincial 150

**Rustic Timber Style** 

Van Gogh

# Typhoon Laminate ~ Provincial 150

The Typhoon Provincial 150 Laminate range is inspired by warm modern tones, giving you an urban chic style with different shades of brown and grey. Incredibly durable and hard wearing, this range is perfect for busy households.