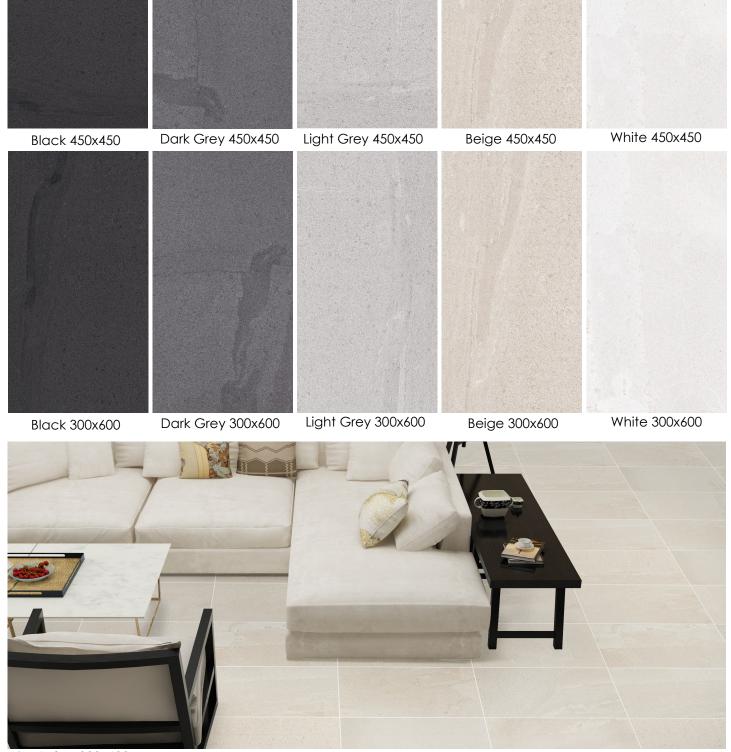

## Alps Collection

Alps Floor / Wall Tile

Dark Grey

## Alps

Inspired by the great mountain ranges in Europe, the Alps Collection boasts signature multidirectional variation (V4), with a soft matt finish. Created with practicality and affordability in mind, Alps showcases mineral markings with dominate veining. Now available in both 450x450 and 300x600 format with a cushion edge. Suitable for internal use.

Alps Beige 300x600

Natural products vary in colour, pattern, texture and natural veining. These variations are characteristic of these products, and are not considered a flaw. Please note that the samples shown are indicative only.