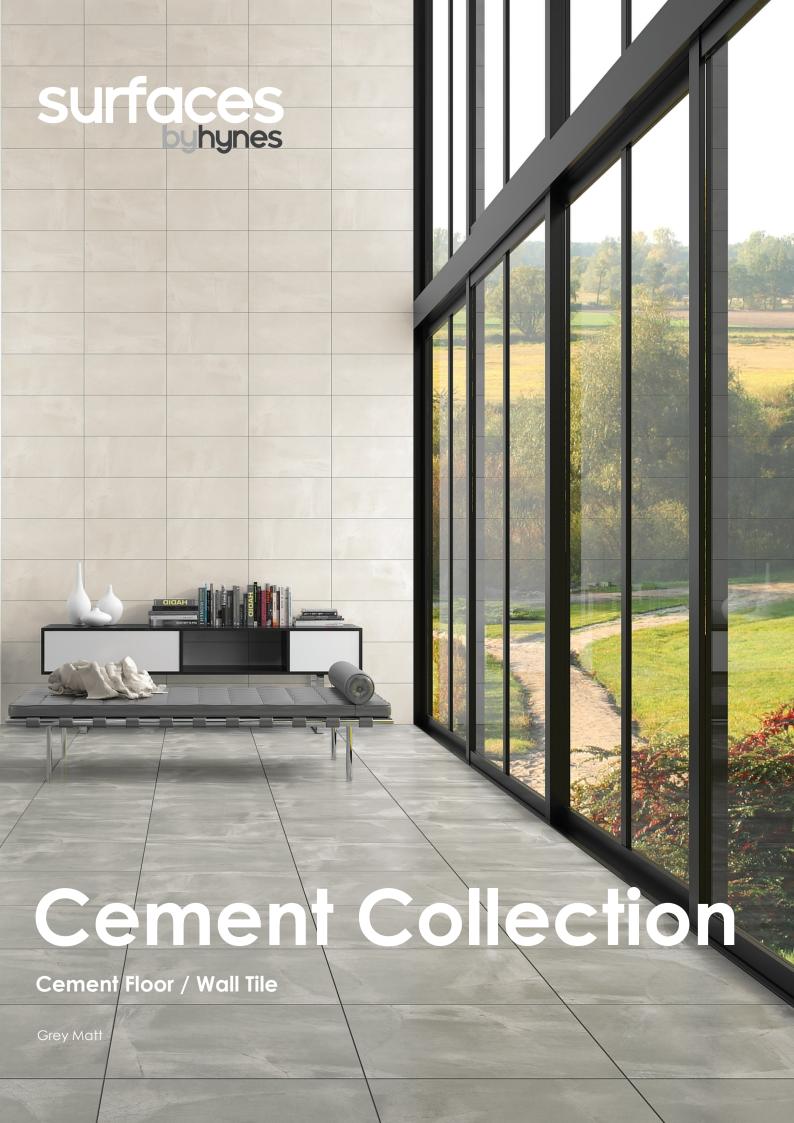

## Cement

Create a seamless living space by styling your home with the Cement Collection. Available in 450x450 with a matt finish.

Feeling adventurous? Use the same tile floor to wall and immediately create a harmonious modern bathroom. Select from a neutral pallet of colours to portray an eye-catching, yet refined look in any open area.

Cement Grey Matt

Natural products vary in colour, pattern, texture and natural veining. These variations are characteristic of these products, and are not considered a flaw. Please note that the samples shown are indicative only.