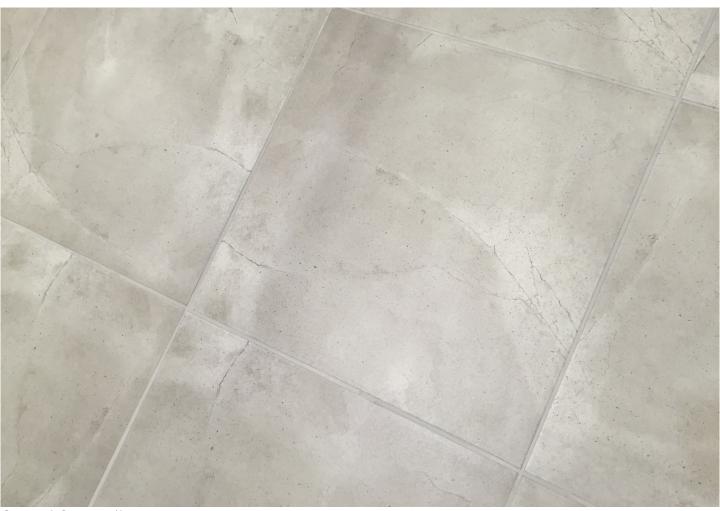

## Cement

Create a seamless living space by styling your home with the Cement Collection. Available in 450x450 with a matt finish.

Feeling adventurous? Use the same tile floor to wall and immediately create a harmonious modern bathroom. Select from a neutral pallet of colours to portray an eye-catching, yet refined look in any open area.

The Cement Collection is designed to vary from tile to tile with a V3 rating. This ceramic collection features variation throughout and should be treated as a characteristic when selecting this product.

Cement Grey Matt

Natural products vary in colour, pattern, texture and natural veining. These variations are characteristic of these products, and are not considered a flaw. Please note that the samples shown are indicative only.