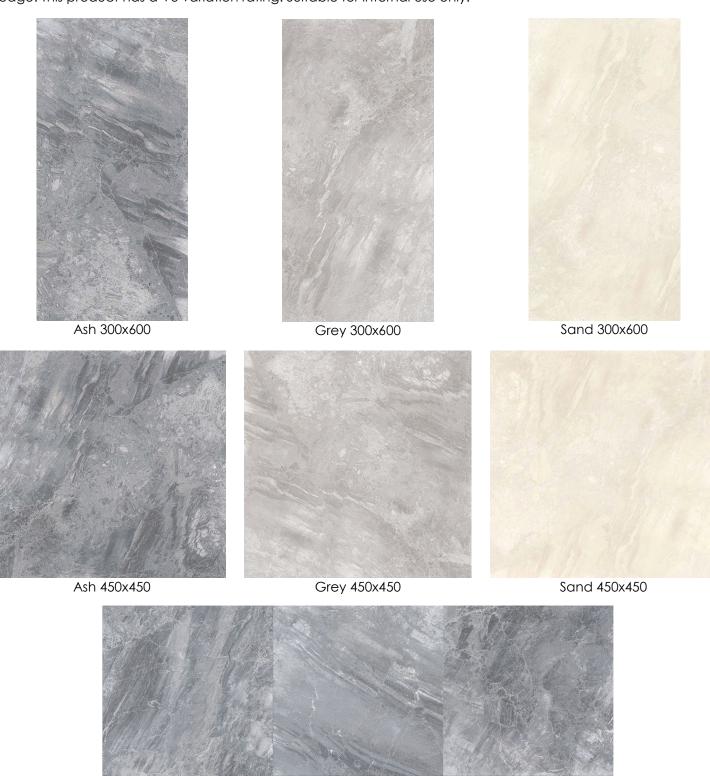

## Dolomite

Complete your home with the Dolomite Collection. An authentic stone look range that showcases the depth in all natural clays. The ceramic Dolomite range is suitable for wall to floor application. With a sleek stone appearance, these tiles complete any interior space. Available in both 300x600 and 450x450 with a cushioned edge. This product has a V3 variation rating. Suitable for internal use only.

Natural products vary in colour, pattern, texture and natural veining. These variations are characteristic of these products, and are not considered a flaw. Please note that the samples shown are indicative only.

Ash 450x450 3 Faces