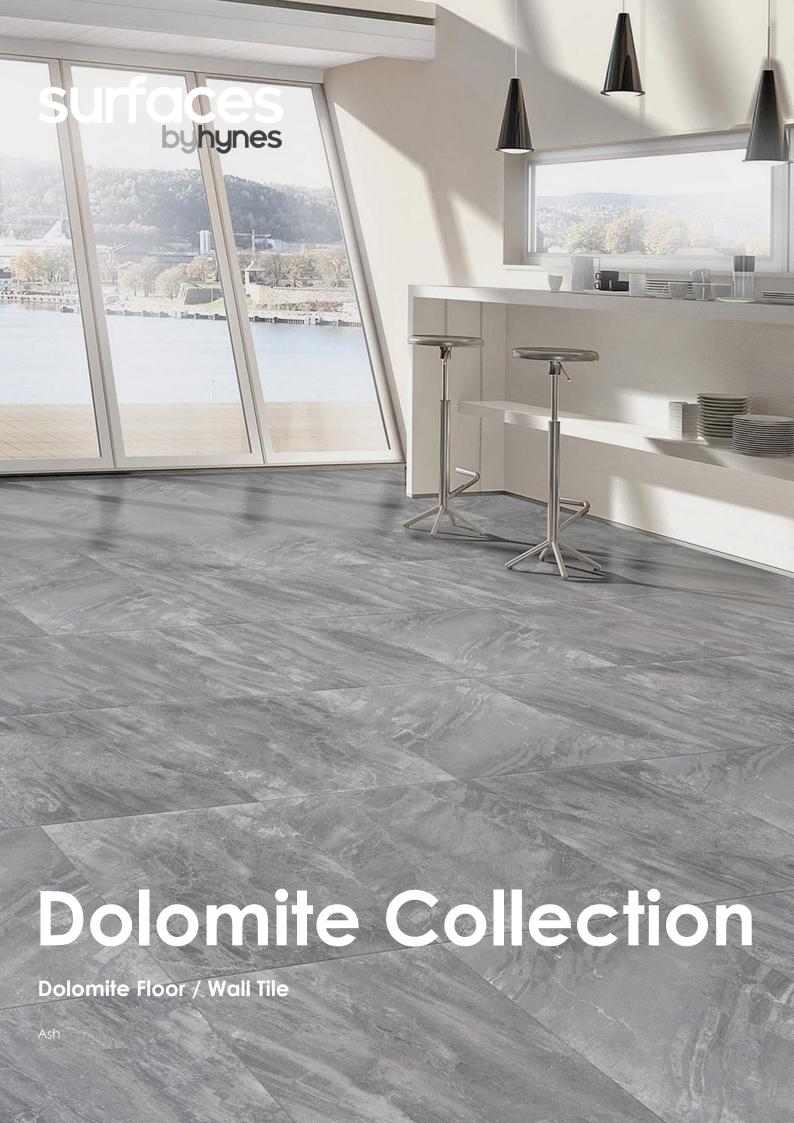

## Dolomite

Complete your home with the Dolomite Collection. An authentic stone look range that showcases the depth in all natural clays. The ceramic Dolomite range is suitable for wall to floor application. With a sleek stone appearance, these tiles complete any interior space. Available in both 300x600 and 450x450 with a cushioned edge. This product has a V3 variation rating. Suitable for internal use only.

Natural products vary in colour, pattern, texture and natural veining. These variations are characteristic of these products, and are not considered a flaw. Please note that the samples shown are indicative only.