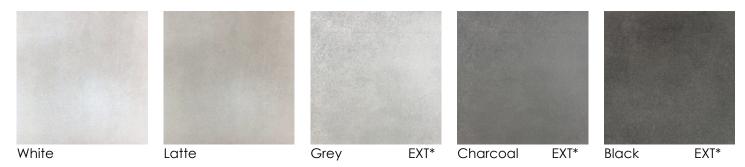

## Newport Collection

Newport Floor / Wall Tile

Newport Swatch Colours

## Newport

A fresh new concrete pallet in five modern colours. Including coordinating external finishes in limited colours, allowing for a continuity from indoor to outdoor spaces. Boasting subtle variation from tile to tile, this collection carries 8 faces. Create a timeless bathroom by using the same tile floor to wall creating a seamless design. Available in 450x450 with a cushion edge.