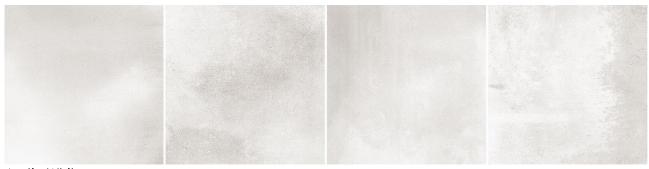

## Taronga Collection

Taronga Floor / Wall Tile

Grigio

## Taronga

Create an urban atmosphere within your new home with the captivating Taronga Collection. Recreate a subtle concrete feel with essential variation throughout. Consisting of the latest colour trends, the ceramic Taronga Collection will elevate any room using its strong characteristics. Suitable for internal use only, the Taronga Collection is designed to vary from tile to tile with a V3 rating along with a matt finish. Appropriate for seamless wall to floor application in any bathroom. Available in 450x450 with a cushion edge.

Arctic White

Grigio

Anthracite

\* Natural products vary in colour, pattern, texture and natural veining. These variations are characteristic of these products, and are not considered a flaw. Please note that the samples shown are indicative only.