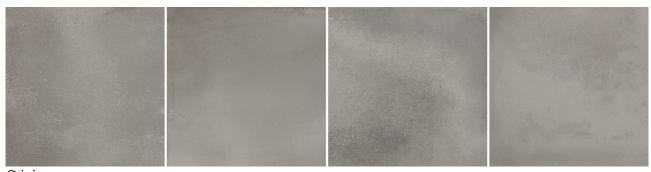

## Taronga Collection

Taronga Floor / Wall Tile

Grigio

## Taronga

Create an urban atmosphere within your new home with the captivating Taronga Collection. Recreate a subtle concrete feel with essential variation throughout. Consisting of the latest colour trends, the ceramic Taronga Collection will elevate any room using its strong characteristics. Suitable for internal use only, the Taronga Collection is designed to vary from tile to tile with a V3 rating along with a matt finish. Appropriate for seamless wall to floor application in any bathroom. Available in 450x450 with a cushion edge.

Arctic White

Grigio

Anthracite

\* Natural products vary in colour, pattern, texture and natural veining. These variations are characteristic of these products, and are not considered a flaw. Please note that the samples shown are indicative only.