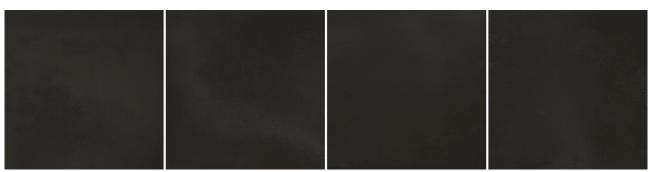

## Taronga Collection

Taronga Floor / Wall Tile

Grigio

## Taronga

Create an urban atmosphere within your new home with the captivating Taronga Collection. Recreate a subtle concrete feel with essential variation throughout. Consisting of the latest colour trends, the ceramic Taronga Collection will elevate any room using its strong characteristics. Suitable for internal use only, the Taronga Collection is designed to vary from tile to tile with a V3 rating along with a matt finish. Appropriate for seamless wall to floor application in any bathroom. Available in 450x450 with a cushion edge.

Arctic White

Grigio

Anthracite

\* Natural products vary in colour, pattern, texture and natural veining. These variations are characteristic of these products, and are not considered a flaw. Please note that the samples shown are indicative only.