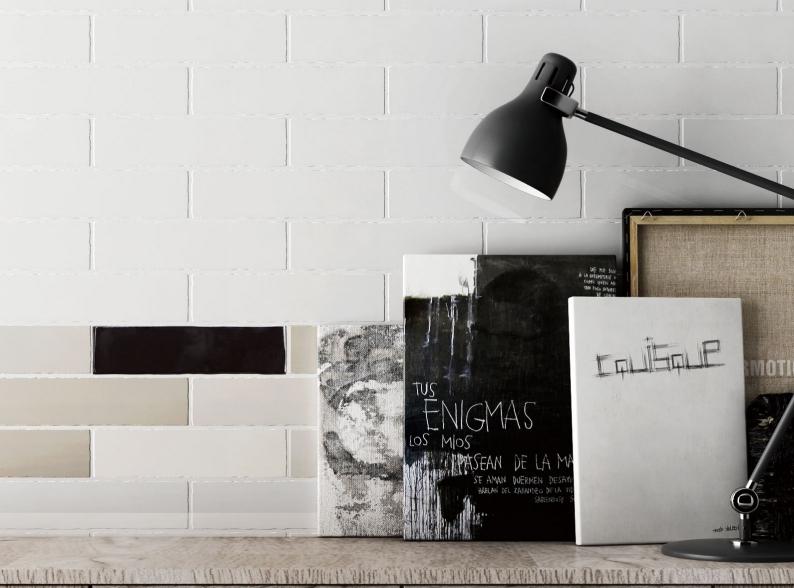

## Touch Collection

Subway Tiles

White Gloss, Ivory Gloss & Black Gloss 75 x 300

## Touch

Explore the elegance of handmade craftmanship with our Touch wall tile collection. Boasting a neutral colour pallet with handmade look edges, our Touch collection adds sophistication to timeless spaces.