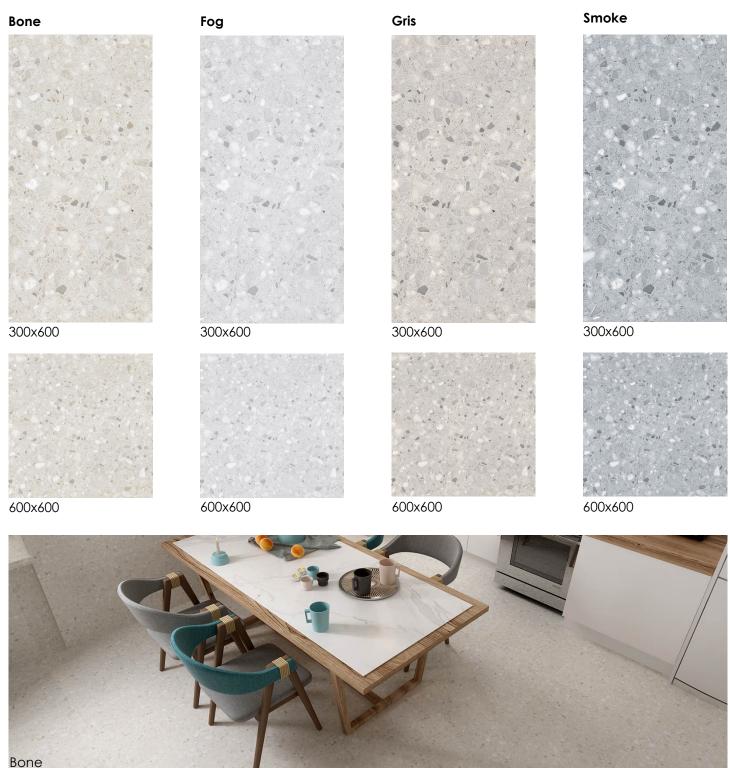

## Venetian

With Terrazzo cementing its unique design as a critical interior or exterior element in Australian homes and buildings, its aesthetic beauty allows designers and renovators to experiment with colour and bring life to any space. Our Venetian Collection is available in 4 lush colours, with mixed chips of White, Greys and Tans blended through. Venetian boasts a stunning matt finish with unique chips glimmering under light.

<sup>\*</sup> Natural products vary in colour, pattern, texture and natural veining. These variations are characteristic of these products, and are not considered a flaw. Please note that the samples shown are indicative only.