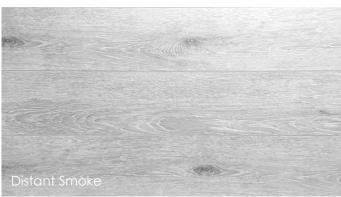

## Laminate ~ Bolero B 125

The Bolero B 125 Laminate range is inspired by the rustic-rural feel with different shades of brown and grey showcasing beautiful depth of colour.

Incredibly durable and hard wearing, this range is perfect for busy households. The 125 Laminate range will bring visual warmth and a luxurious look and feel to your floor.