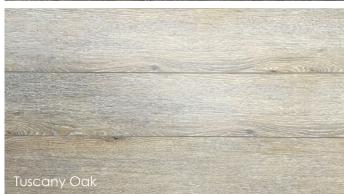

## Laminate ~ Bolero B 125

The Bolero B 125 Laminate range is inspired by the rustic-rural feel with different shades of brown and grey showcasing beautiful depth of colour.

Incredibly durable and hard wearing, this range is perfect for busy households. The 125 Laminate range will bring visual warmth and a luxurious look and feel to your floor.