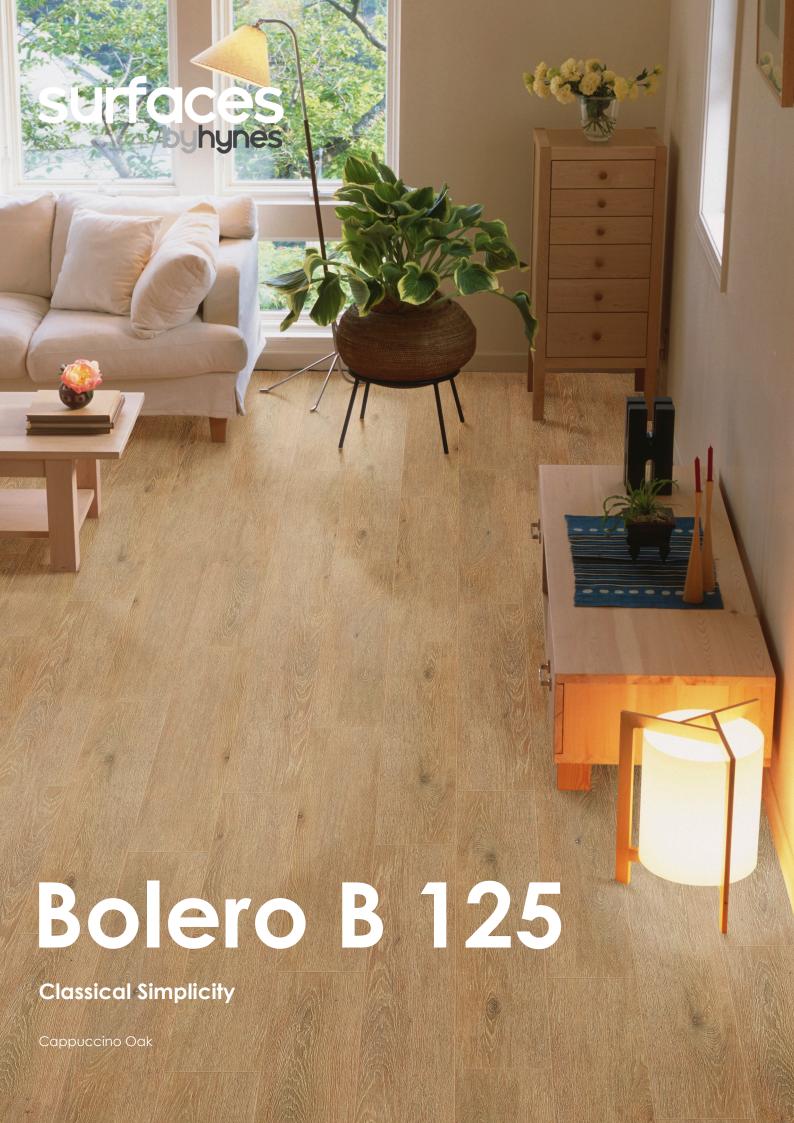

## Laminate ~ Bolero B 125

The Bolero B 125 Laminate range is inspired by the rustic-rural feel with different shades of brown and grey showcasing beautiful depth of colour.

Incredibly durable and hard wearing, this range is perfect for busy households. The 125 Laminate range will bring visual warmth and a luxurious look and feel to your floor.