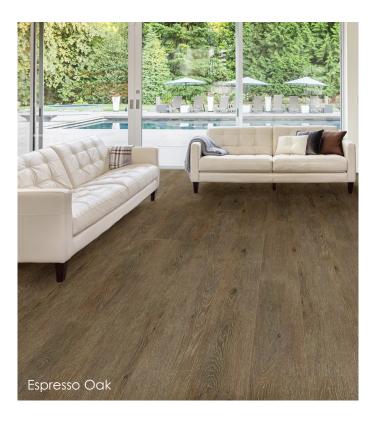

## Laminate ~ Bolero B 125

The Bolero B 125 Laminate range is inspired by the rustic-rural feel with different shades of brown and grey showcasing beautiful depth of colour.

Incredibly durable and hard wearing, this range is perfect for busy households. The 125 Laminate range will bring visual warmth and a luxurious look and feel to your floor.