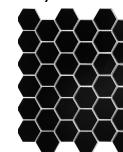

## Geometric Designs

Penny Round

Herringbone

Black Gloss

Hexy

Black Matt

White Gloss

Explore our range of formats and shapes today to find the perfect mosaic fit for you. Geometric shapes provide a luxurious feel while sticking to an affordable budget.

Hexy Black Gloss and Herringbone White Matt