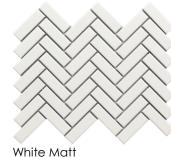

## Geometric Designs

Penny Round

Herringbone

Black Gloss

Hexy

Black Matt

White Gloss

Explore our range of formats and shapes today to find the perfect mosaic fit for you. Geometric shapes provide a luxurious feel while sticking to an affordable budget.

Hexy Black Gloss and Herringbone White Matt