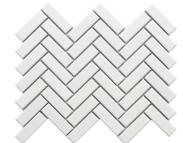

## Geometric Designs

Penny Round

Herringbone

Black Gloss

Hexy

Black Matt

White Gloss

Explore our range of formats and shapes today to find the perfect mosaic fit for you. Geometric shapes provide a luxurious feel while sticking to an affordable budget.

Hexy Black Gloss and Herringbone White Matt