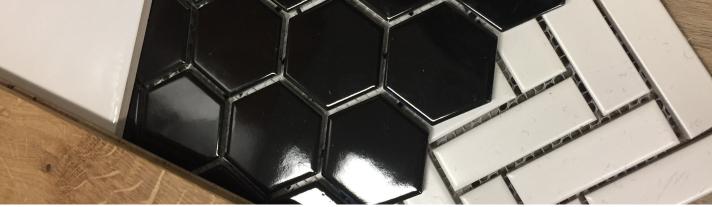

## Geometric Designs

Penny Round

Herringbone

Black Gloss

Hexy

Black Matt

White Gloss

Explore our range of formats and shapes today to find the perfect mosaic fit for you. Geometric shapes provide a luxurious feel while sticking to an affordable budget.

Hexy Black Gloss and Herringbone White Matt