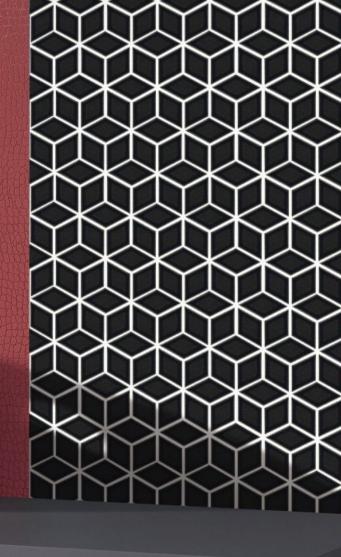

## Mosaics

**Rhomboid Designs** 

Black Gloss

## Rhomboid Designs

Add detail to your space with Hynes' intricate rhomboid mosaics. Ideal for feature walls, bath hobs and splashbacks. Indulge in the many shapes and designs Hynes have to offer. Speak to your builder today to see our full range of products available., or head to our website to find more product images.