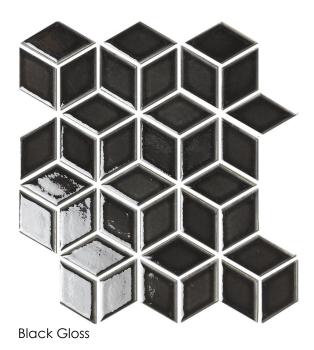

## Mosaics

**Rhomboid Designs** 

Black Gloss

## Rhomboid Designs

Add detail to your space with Hynes' intricate rhomboid mosaics. Ideal for feature walls, bath hobs and splashbacks. Indulge in the many shapes and designs Hynes have to offer. Speak to your builder today to see our full range of products available., or head to our website to find more product images.