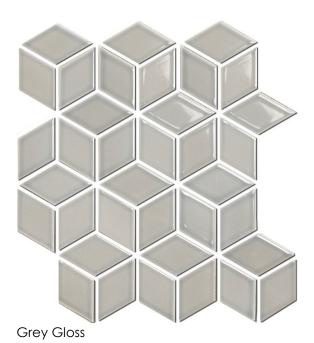

## Mosaics

**Rhomboid Designs** 

Black Gloss

## Rhomboid Designs

Add detail to your space with Hynes' intricate rhomboid mosaics. Ideal for feature walls, bath hobs and splashbacks. Indulge in the many shapes and designs Hynes have to offer. Speak to your builder today to see our full range of products available., or head to our website to find more product images.