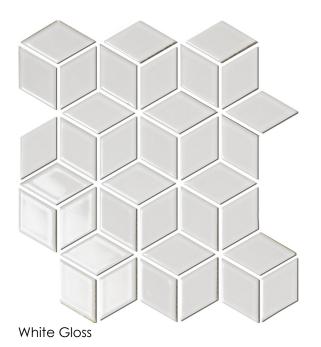

## Mosaics

**Rhomboid Designs** 

Black Gloss

## Rhomboid Designs

Add detail to your space with Hynes' intricate rhomboid mosaics. Ideal for feature walls, bath hobs and splashbacks. Indulge in the many shapes and designs Hynes have to offer. Speak to your builder today to see our full range of products available., or head to our website to find more product images.