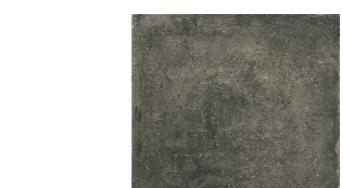

## Concrete Collection

Concrete Wall / Floor Tile

Dark Grey 600x600

## Concrete

Our Concrete range is the latest interpretation of concrete for residential design. Highlighting authentic misty tones with dramatic variation, this collection is suitable for any space. The combination of subtle and bold shades creates a sophisticated surface with a V4 rating. Suitable for internal use. Available in 300x600 and 600x600, with a rectified edge.

Dark Grey

Charcoal

Light Grey

\* Natural products vary in colour, pattern, texture and natural veining. These variations are characteristic of these products, and are not considered a flaw. Please note that the samples shown are indicative only.