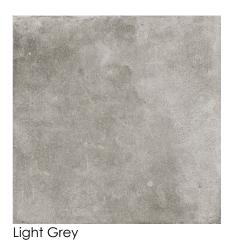

## Concrete

Our Concrete range is the latest interpretation of concrete for residential design. Highlighting authentic misty tones with dramatic variation, this collection is suitable for any space. The combination of subtle and bold shades creates a sophisticated surface with a V4 rating. Suitable for internal use. Available in 300x600 and 600x600, with a rectified edge.

Dark Grey

Charcoal

Light Grey

\* Natural products vary in colour, pattern, texture and natural veining. These variations are characteristic of these products, and are not considered a flaw. Please note that the samples shown are indicative only.