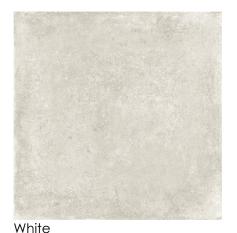

## Concrete

Our Concrete range is the latest interpretation of concrete for residential design. Highlighting authentic misty tones with dramatic variation, this collection is suitable for any space. The combination of subtle and bold shades creates a sophisticated surface with a V4 rating. Suitable for internal use. Available in 300x600 and 600x600, with a rectified edge.

Dark Grey

Charcoal

Light Grey

\* Natural products vary in colour, pattern, texture and natural veining. These variations are characteristic of these products, and are not considered a flaw. Please note that the samples shown are indicative only.