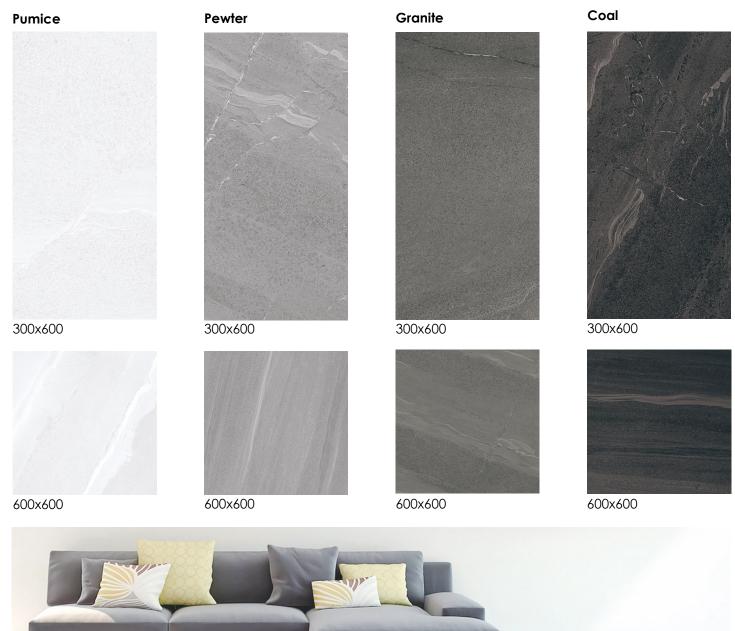

## Grampians Collection

Grampians Floor / Wall Tile

Granite

## Grampians

Our Grampians Collection interprets natural textures and variations of true stone surfaces. Create a timeless design using durable porcelain suitable for internal use. Boasting 4 authentic colours, with a V4 variation rating and matt finish. Available in 300x600 and 600x600, with a rectified edge.

## Pewter

\* Natural products vary in colour, pattern, texture and natural veining. These variations are characteristic of these products, and are not considered a flaw. Please note that the samples shown are indicative only.