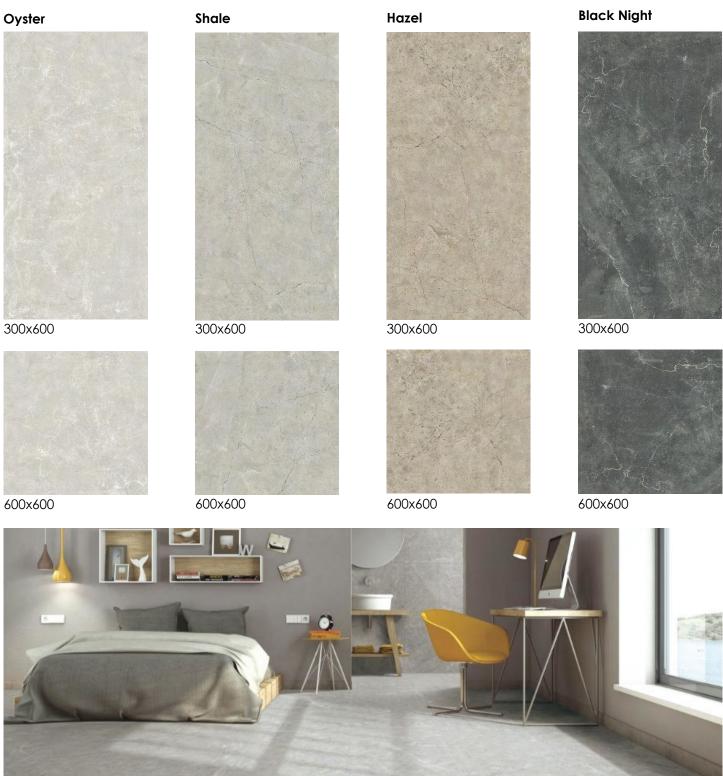

## Quanta Collection

Quanta Floor / Wall

Black Night Soft Lappato

## Quanta

Replicating stone and natural colour variations of true mineral surfaces, our Quanta Collection emphasises texture and veining with a soft Lappato finish. Produced with durability as a key factor with a V4 rating, our Quanta Collection is suitable for internal use. Available in 300x600 and 600x600, with a rectified edge.

## Shale

\* Natural products vary in colour, pattern, texture and natural veining. These variations are characteristic of these products, and are not considered a flaw. Please note that the samples shown are indicative only.