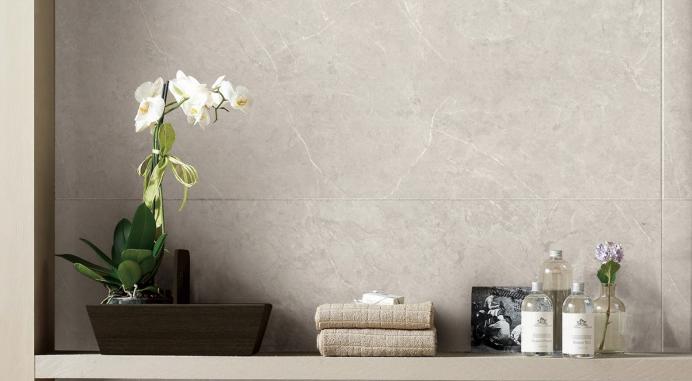

## Silver

Complete your space with the Silver Collection. A luxurious glazed porcelain collection showcasing the latest marble look tiles. Available in both High Gloss and Satin finishes with a V3 rating, complete your home design today featuring bold marble veining. Add a sense of sophistication in any space when using 300x600 or 600x600 formats. Available in a rectified edge.

Shadow Grey Glazed High Gloss

\* Natural products vary in colour, pattern, texture and natural veining. These variations are characteristic of these products, and are not considered a flaw. Please note that the samples shown are indicative only.