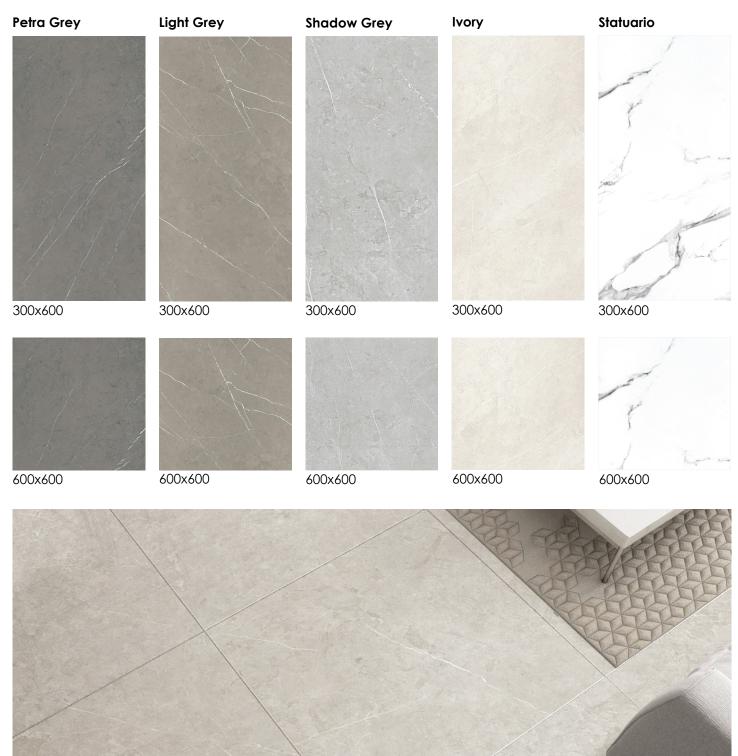

## Silver

Complete your space with the Silver Collection. A luxurious glazed porcelain collection showcasing the latest marble look tiles. Available in both High Gloss and Satin finishes with a V3 rating, complete your home design today featuring bold marble veining. Add a sense of sophistication in any space when using 300x600 or 600x600 formats. Available in a rectified edge.